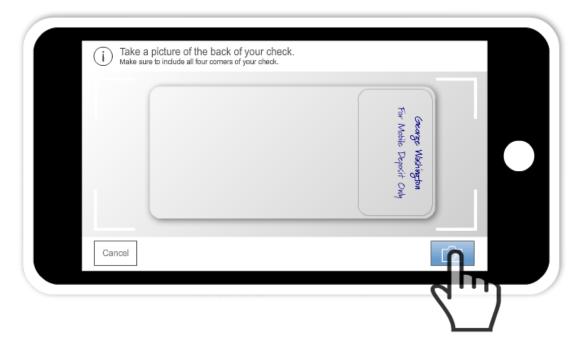

## **Good Check Back Sample Image**

### \*Tips to get the best picture of your check

- Flatten folded or crumpled checks.
- Keep the check within the view finder on the camera screen. Try not to get too much of the areas surrounding the check.
- Take the photos in a well-lit area.
- Place the check on a solid dark background.
- Keep your phone flat and steady above the check.
- Hold the camera as square to the check as possible.
- $\circ$   $\;$  Make sure that the entire image is visible and in focus.
- No shadows across the check.
- The MICR line (numbers on the bottom of your check) is readable.