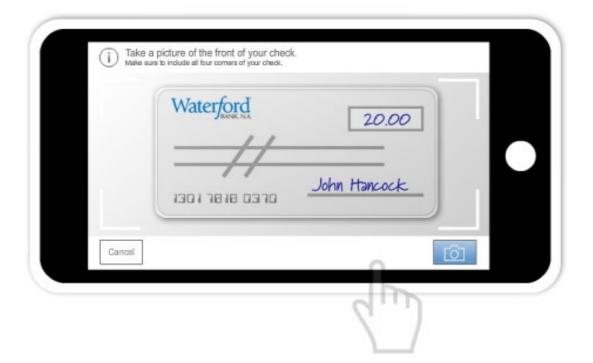

## **Good Check Front Sample Image**

### \*Tips to get the best picture of your check

- Flatten folded or crumpled checks.
- Keep the check within the view finder on the camera screen. Try not to get too much of the areas surrounding the check.
- Take the photos in a well-lit area.
- Place the check on a solid dark background.
- Keep your phone flat and steady above the check.
- Hold the camera as square to the check as possible.
- $\circ$   $\;$  Make sure that the entire image is visible and in focus.
- No shadows across the check.
- The MICR line (numbers on the bottom of your check) is readable.